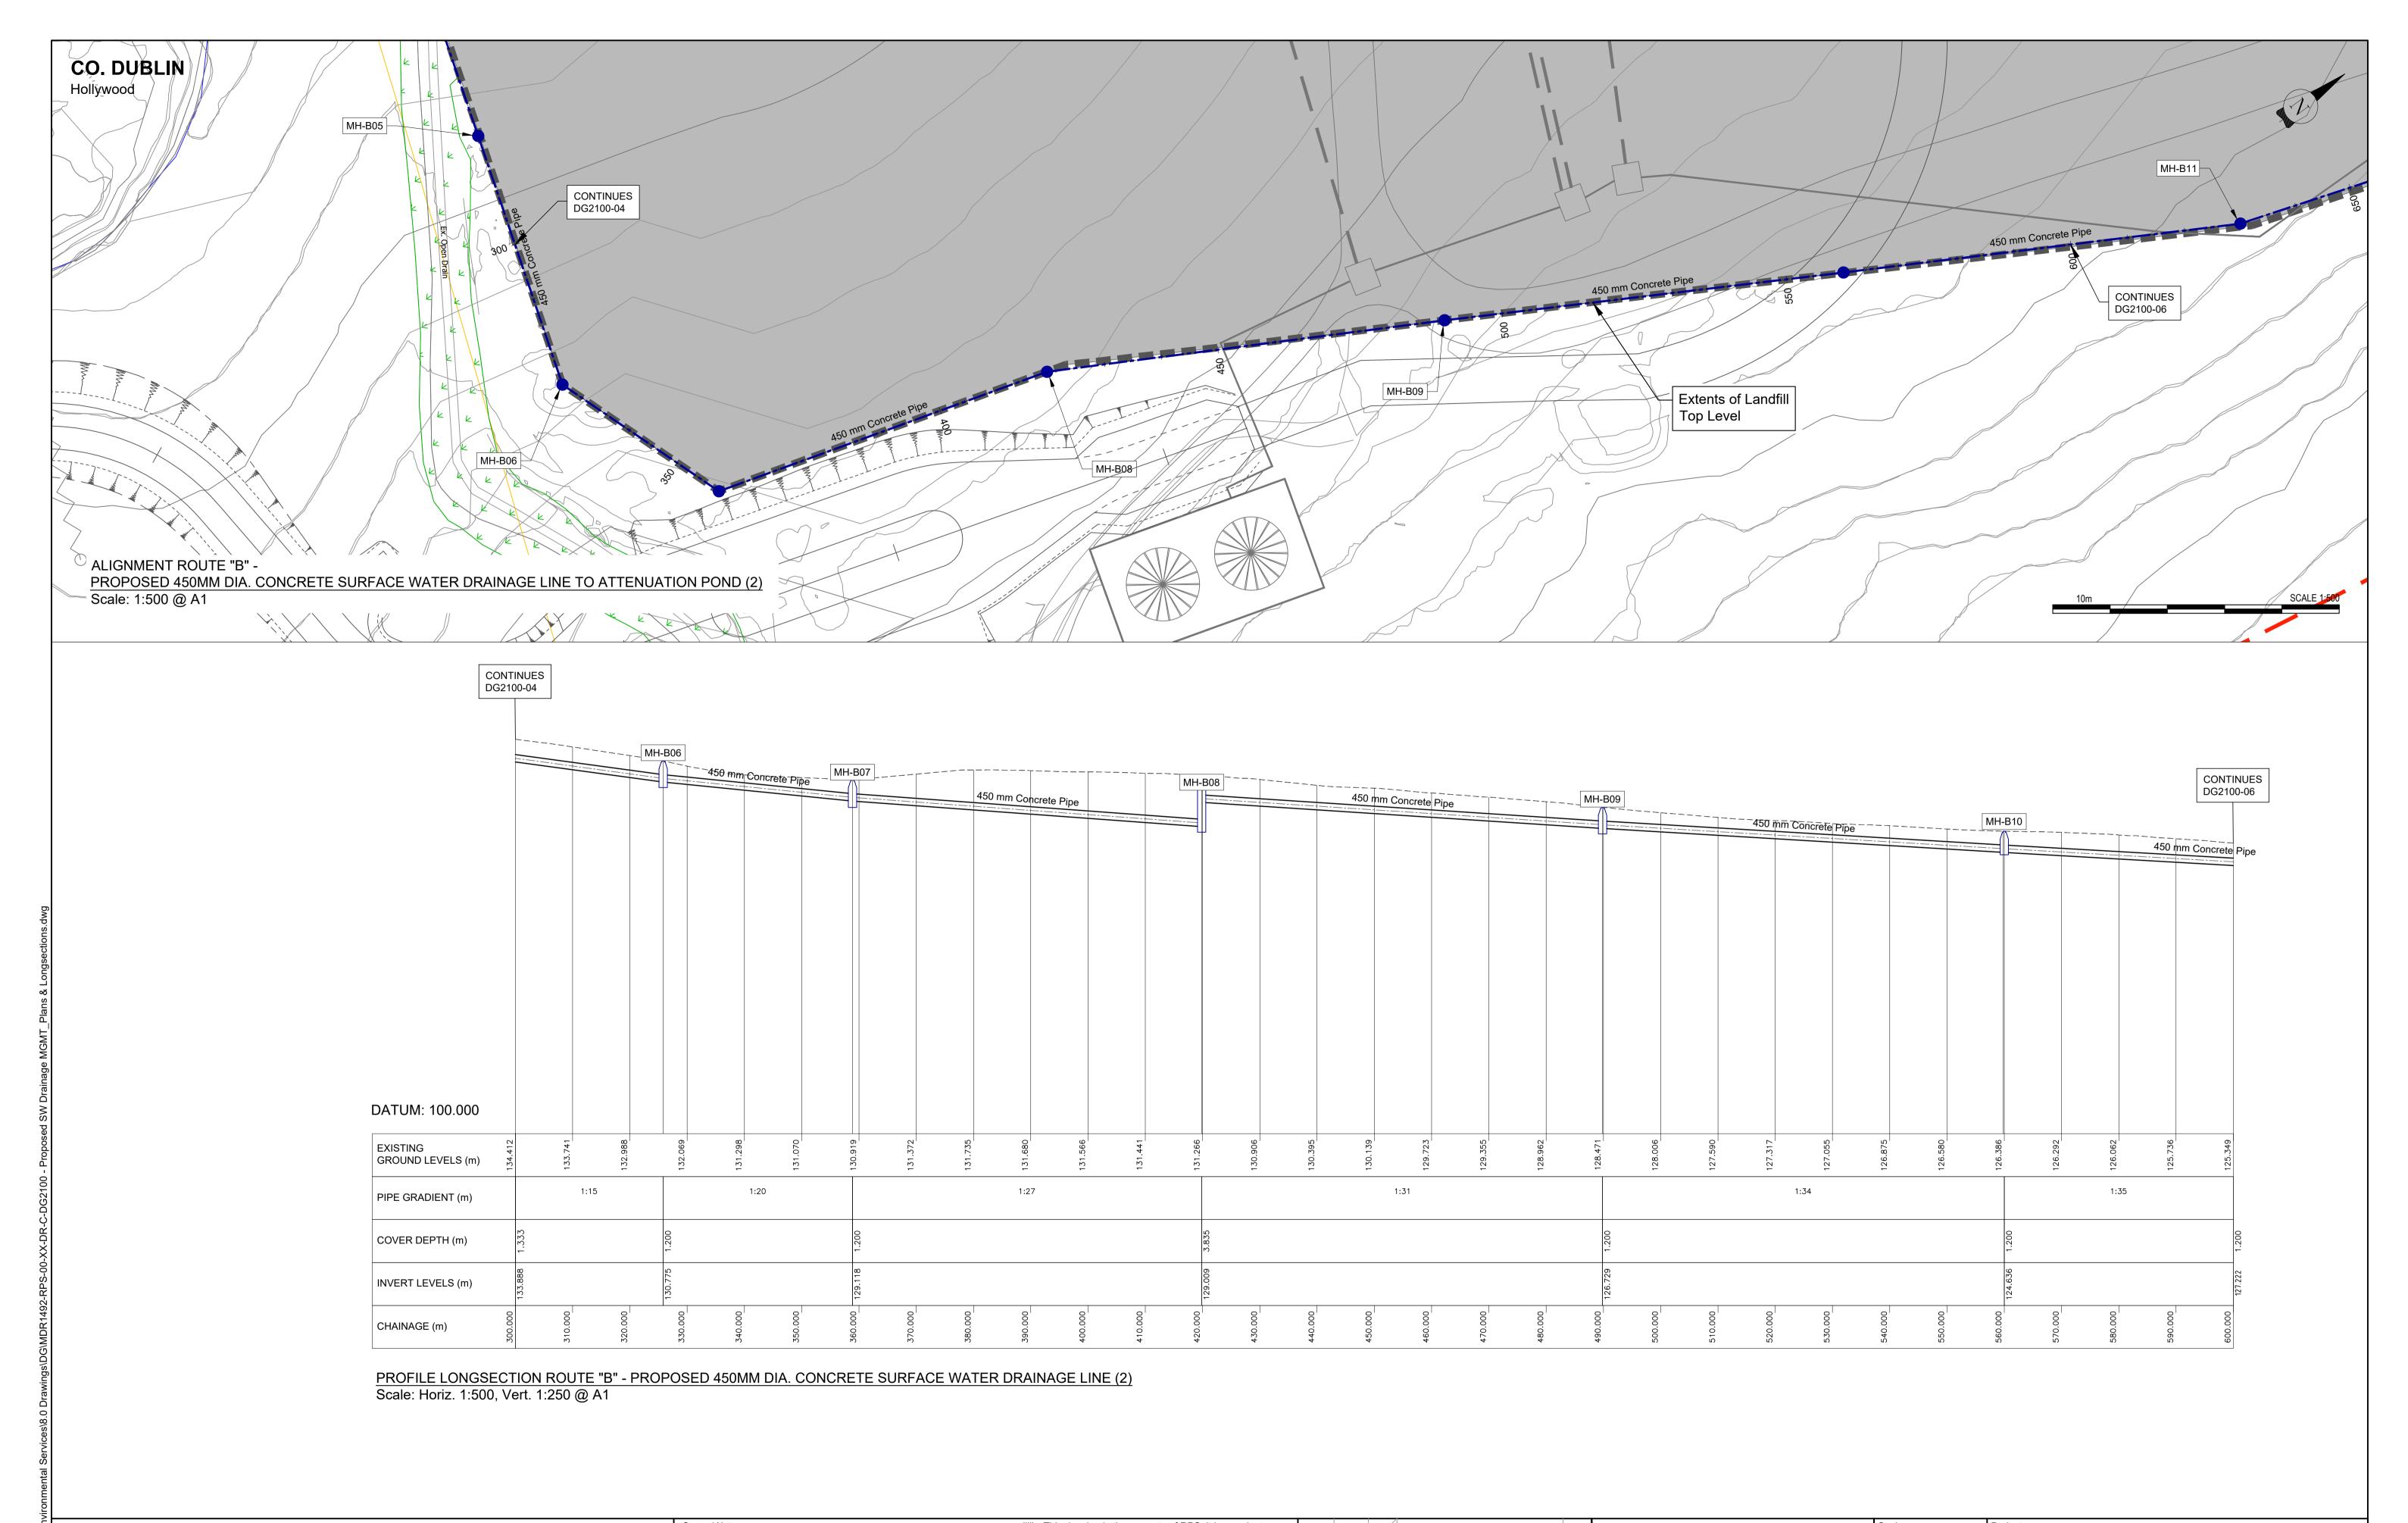

(iii) This drawing is the property of RPS, it is a project Project INTEGRATED WASTE MANAGEMENT FACILITY (i) Hard copies, dwf and pdf will form a controlled issue of the drawing. All 1:500 @ A1 confidential classified document. It must not be copied AT HOLLYWOOD CIRCULAR ECONOMY CAMPUS other formats (dwg etc.) are deemed to be an uncontrolled issue and any used or its contents divulged without prior written 1:1,000 @ A3 P03 20/09/22 05 Issue for Review & Comment work carried out based on these files is at the recipients own risk. RPS will consent. The needs and expectations of client and RPS not accept any responsibility for any errors from the use of these files, Title PROPOSED SURFACE WATER MANAGEMENT must be considered when working with this drawing. either by human error by the recipient, listing of the un-dimensioned P02 23/06/22 05 Issue for Review & Comment 15/01/2020 Proposed 450mmØ Concrete Surface Water measurements, compatibility with the recipients software, and any errors (iv) Information including topographical survey, geotechnical arising when these files are used to aid the recipients drawing production, P01 29/05/20 S Issue for Review & Comment Drainage Line - Route "B" / Sheet 2 of 3 investigation and utility detail used in the design have 05 of 07 or setting out on site. been provided by others. File Identifier Model File Identifier (ii) DO NOT SCALE, use figured dimensions only. (v) All Levels refer to Ordnance Survey Datum, Malin Head. Rev Date Amendment / Issue P03 MDR1492-RPS-00-XX-DR-C-DG2100-05